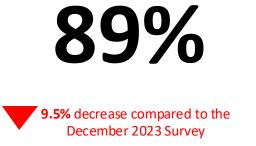

# Welcoming & General Feelings

**Please rate your level of satisfaction with the following, in regard to the buildings and facilities:** (% who answered Very Satisfied or Satisfied, for previous surveys this also includes those answering as Strongly Agree or Agree)

**Overall Section Score** 

Overall, there has been a decrease in this section. This is due to a 9.5% drop when asked about the 'The safety of the outdoor play space and equipment' and 'The level of supervision my child receives'.

Overall, the levels of satisfaction across these measures are still high.