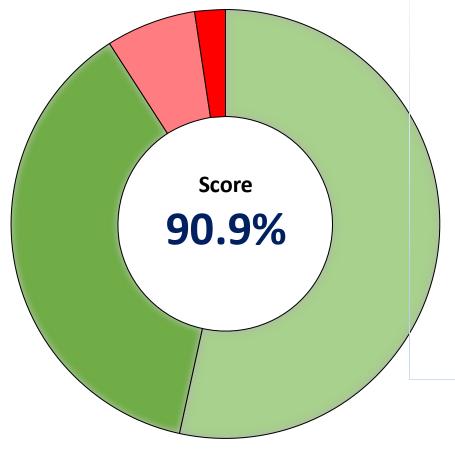

## **Overall Satisfaction**

In general, how satisfied were the respondents with the Daycare/Preschool/Afterschool service that is provided at KAUST?

(% who answered Very Satisfied or Satisfied)

■ Very Satisfied ■ Satisfied ■ Dissatisfied ■ Very Dissatisfied

In total there were just 8 responses to this question with a negative response (2 'Very Dissatisfied' and 6 'Dissatisfied'). The score is 5.8% lower than in the December 2023 survey.