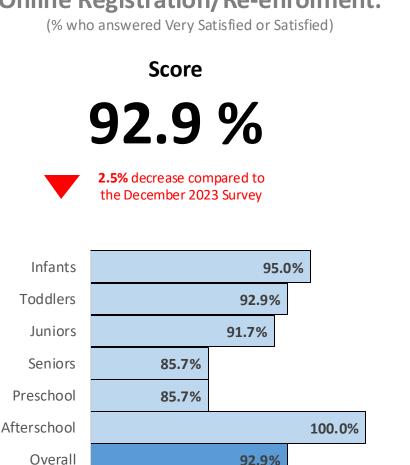

# **Daily Report & Online Registration**

### Please rate your level of satisfaction with these processes?

(% who answered Very Satisfied or Satisfied)

**Online Registration/Re-enrolment:** The New Digital Report: (% who answered Very Satisfied or Satisfied) **Score** 78.4% 17.2% decrease compared to the December 2023 Survey Infants 75.0% Infants Toddlers 66.7% Toddlers 84.6% Juniors Juniors Seniors 87.5% Seniors Preschool 64.3% Preschool Afterschool Afterschool 94.4% Overall Overall 78.4%