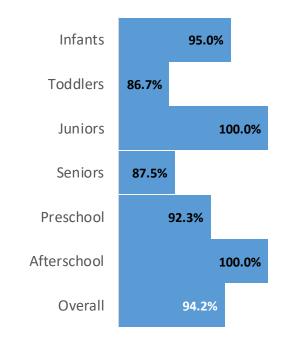

# Steps taken to allow your child's smooth transition between classes

| Infants     | 100.0% |       |   |
|-------------|--------|-------|---|
| Toddlers    | 92.9%  |       |   |
| Juniors     | 84.6%  |       | - |
| Seniors     | 87.5%  | %     |   |
| Preschool   | 9      | 92.3% |   |
| Afterschool |        | 93.8% |   |
| Overall     | g      | 92.2% |   |