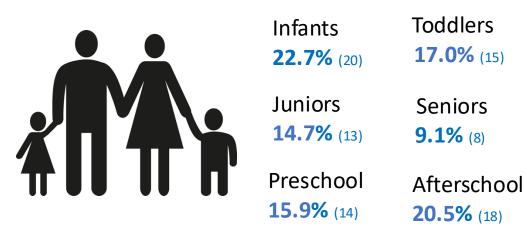

#### Response Rate by Location % of responses based on

**number of emails sent** *If multiple children, assigned to earliest age-group* 

How long has your child been enrolled in Daycare?

More than half of all respondents were from parents whose child has been enrolled in Daycare for more than one year.

As in previous surveys, survey participation in the older age groups remains lower, with Seniors, Preschool & Afterschool falling short of the 50% target point.