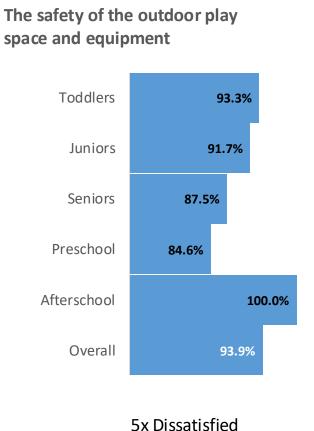

# Welcoming & Safety | By Age Group

**Please rate your level of satisfaction with the following, in regard to the buildings and facilities:** (% who answered Very Satisfied or Satisfied, for previous surveys this also includes those answering as Strongly Agree or Agree)

## The level of supervision my child receives

5x Dissatisfied

2x Dissatisfied