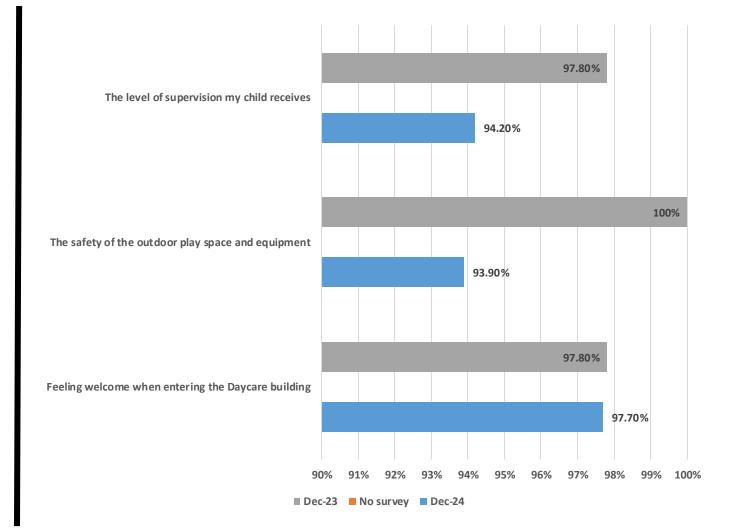

# Welcoming & General Feelings

**Please rate your level of satisfaction with the following, in regard to the buildings and facilities:** (% who answered Very Satisfied or Satisfied, for previous surveys this also includes those answering as Strongly Agree or Agree)

**Overall Section Score** 

Overall, there has been a decrease in this section. This is due to a 9.5% drop when asked about the 'The safety of the outdoor play space and equipment' and 'The level of supervision my child receives'.

Overall, the levels of satisfaction across these measures are still high.