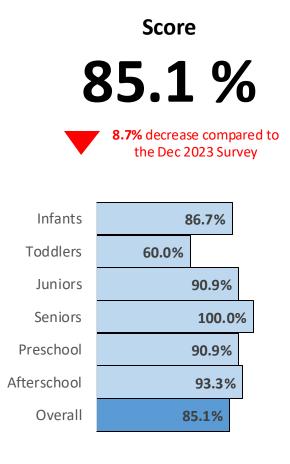

### Please rate your level of satisfaction with these processes?

(% who answered Very Satisfied or Satisfied)

**Online Registration/Re-enrolment:** The New Digital Report: (% who answered Very Satisfied or Satisfied) **Score** 78.4% 17.2% decrease compared to the December 2023 Survey Infants 75.0% Infants Toddlers 66.7% Toddlers 84.6% Juniors Juniors Seniors 87.5% Seniors Preschool 64.3% Preschool Afterschool Afterschool 94.4% Overall Overall 78.4%