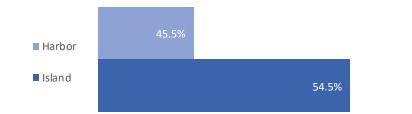

#### Response Rate by Location % of responses based on

**number of emails sent** *If multiple children, assigned to earliest age-group* 

How long has your child been enrolled in Daycare?

More than half of all respondents were from parents whose child has been enrolled in Daycare for more than one year.