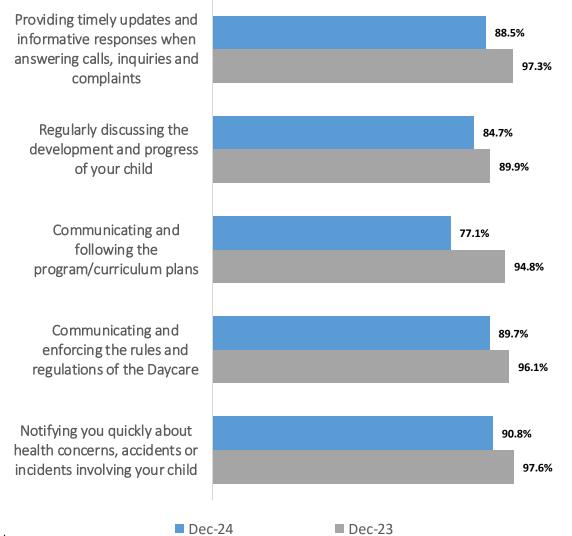

### Please rate your satisfaction with Daycare's service with regards to Communication:

(% who answered Very Satisfied or Satisfied)

A decrease of 17.7% can be seen in 'Communicating and following the program/curriculum plans. Providing timely updates' decreased by 8.8%, 'Regularly discussing the development and progress of your child' by 5.2%. 'Communicating and enforcing the rules and regulations of the daycare' decreased by 6.4% and 'Notifying you quickly about health concerns, accidents or incidents' by 6.8.%.

The overall trend of satisfaction regarding Communication is decreasing in all areas of communication.

### Please rate your satisfaction with Daycare's service with regards to Communication:

(% who answered Very Satisfied or Satisfied)

Providing timely updates and informative responses when answering calls, inquiries and complaints

| Infants     | 90    | 0.0%  |        |
|-------------|-------|-------|--------|
| Toddlers    | 86.7% |       |        |
| Juniors     | 9     | 92.3% | ,<br>) |
| Seniors     | 75.0% |       |        |
| Preschool   | 85.   | 7%    |        |
| Afterschool |       | 94.1% | 6      |
| Overall     | 88.5% |       |        |

Communicating and enforcing the rules and regulations of the Daycare

| ants  | 100.0% |     |  |  |
|-------|--------|-----|--|--|
| dlers | 85.7%  |     |  |  |
| niors | 92.3%  |     |  |  |
| niors | 100.0% |     |  |  |
| hool  | 71.4%  |     |  |  |
| hool  | 88     | .9% |  |  |
| erall | 89.7%  |     |  |  |
|       |        |     |  |  |

Regularly discussing the development and progress of your child

|      | .2%   | 84    | Infants     |
|------|-------|-------|-------------|
|      | 85.7% |       | Toddlers    |
| _    |       | 66.7% | Juniors     |
| ).0% | 100.  |       | Seniors     |
|      | 5.7%  | 85    | Preschool   |
| 6    | 88.9% |       | Afterschool |
|      | 84.7% |       | Overall     |
|      |       |       |             |

Communicating and following the program/curriculum plans

| 83.3%          | Infants     |
|----------------|-------------|
| 80.0%          | Toddlers    |
| 5 <b>81.8%</b> | Juniors     |
| 75.0%          | Seniors     |
| 57.1%          | Preschool   |
| 82.4%          | Afterschool |
| 77.1%          | Overall     |

Notifying you quickly about health concerns, accidents or incidents involving your child

| Infants     | 90.0%  |       |  |
|-------------|--------|-------|--|
| Toddlers    | 86.7%  |       |  |
| Juniors     | 100.0% |       |  |
| Seniors     | 100.0% |       |  |
| Preschool   | 78.6%  |       |  |
| Afterschool | 94.4   | 94.4% |  |
| Overall     | 90.8%  |       |  |