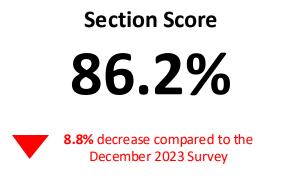

**Overall Section Score** 

Overall, there has been a decrease in this section. This is due to a 9.5% drop when asked about the 'The safety of the outdoor play space and equipment' and 'The level of supervision my child receives'.