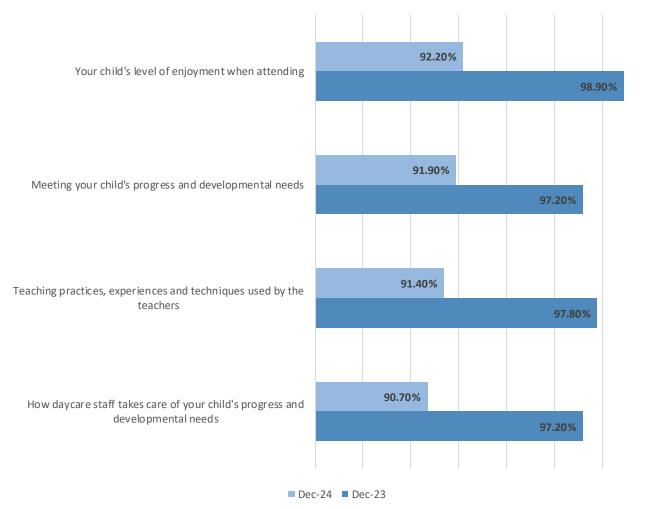

## Your child's level of enjoyment when attending

| Infants     | 100.0% |        |  |
|-------------|--------|--------|--|
| Toddlers    | 93.3%  |        |  |
| Juniors     | 100    | .0%    |  |
| Seniors     | 75.0%  |        |  |
| Preschool   | 100.0% |        |  |
| Afterschool | 100    | 100.0% |  |
| Overall     | 96.    | 96.6%  |  |

Teaching practices, experiences and techniques used

| Infants     | 100.0% |      | % |
|-------------|--------|------|---|
| Toddlers    | 86.    | 7%   |   |
| Juniors     | 100.0% |      | % |
| Seniors     | 71.4%  |      |   |
| Preschool   | 92     | 2.3% |   |
| Afterschool | 88.9%  |      | Γ |
| Overall     | 91     | .4%  |   |

#### Meeting you child's progress and developmental needs

| Infants     |        | 94.4% |
|-------------|--------|-------|
| Toddlers    | 100.0% |       |
| Juniors     | 100.0% |       |
| Seniors     | 62.5%  |       |
| Preschool   |        | 92.9% |
| Afterschool |        | 94.4% |
| Overall     |        | 92.9% |
|             |        |       |

## How staff takes care of your child's physical and emotional needs

| Infants     | 100.0% |        |
|-------------|--------|--------|
| Toddlers    | 86.7%  | _      |
| Juniors     | 91.7%  |        |
| Seniors     | 87.5%  |        |
| Preschool   | 78.6%  |        |
| Afterschool | 94.4%  | ,<br>) |
| Overall     | 90.7%  |        |