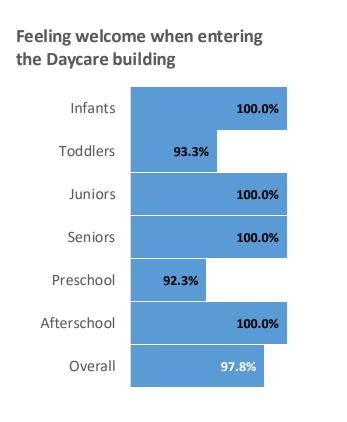

# Welcoming & Safety | By Age Group

**Please rate your level of satisfaction with the following, in regard to the buildings and facilities:** (% who answered Very Satisfied or Satisfied, for previous surveys this also includes those answering as Strongly Agree or Agree)