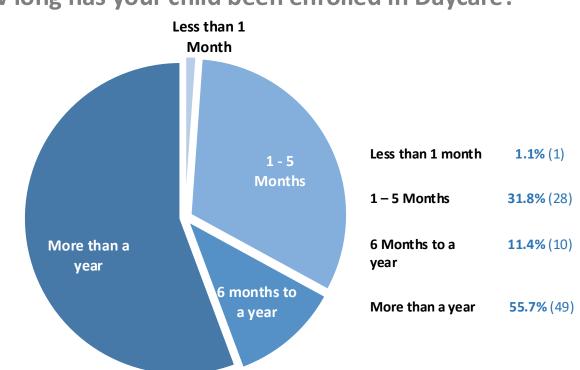

#### Response Rate by Location % of responses based on

**number of emails sent** *If multiple children, assigned to earliest age-group* 

How long has your child been enrolled in Daycare?

More than half of all respondents were from parents whose child has been enrolled in Daycare for more than one year.