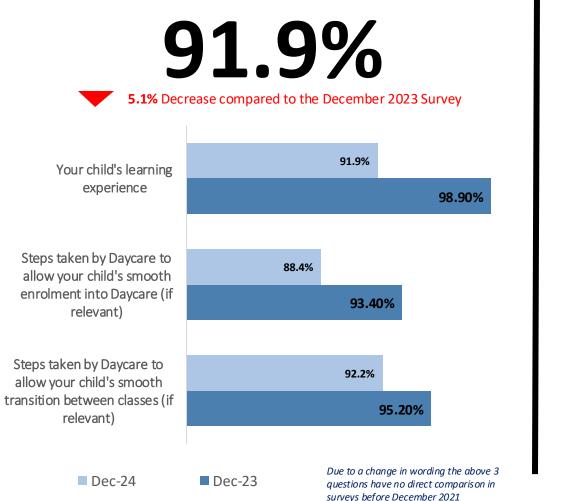

#### Your child's learning experience

| 5.0%          | 9!    | Infants     |
|---------------|-------|-------------|
| 93.3%         |       | Toddlers    |
| L. <b>7</b> % | 91    | Juniors     |
|               | 71.4% | Seniors     |
| 7%            | 85.7  | Preschool   |
| 100.0%        |       | Afterschool |
| 91.9%         |       | Overall     |

#### Steps taken to allow your child's smooth enrolment into Daycare

| Infants     | 94.7% |  |
|-------------|-------|--|
| Toddlers    | 86.7% |  |
| Juniors     | 92.3% |  |
| Seniors     | 87.5% |  |
| Preschool   | 78.6% |  |
| Afterschool | 88.2% |  |
| Overall     | 88.4% |  |