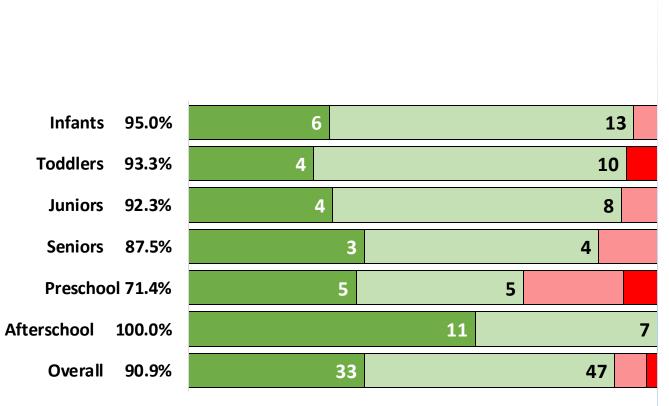

## **Overall Satisfaction**

In general, how satisfied were the respondents with the Daycare/Preschool/Afterschool service that is provided at KAUST?

(% who answered Very Satisfied or Satisfied)

■ Very Satisfied ■ Satisfied ■ Dissatisfied ■ Very Dissatisfied

In total there were just 8 responses to this question with a negative response (2 'Very Dissatisfied' and 6 'Dissatisfied'). The score is 5.8% lower than in the December 2023 survey.