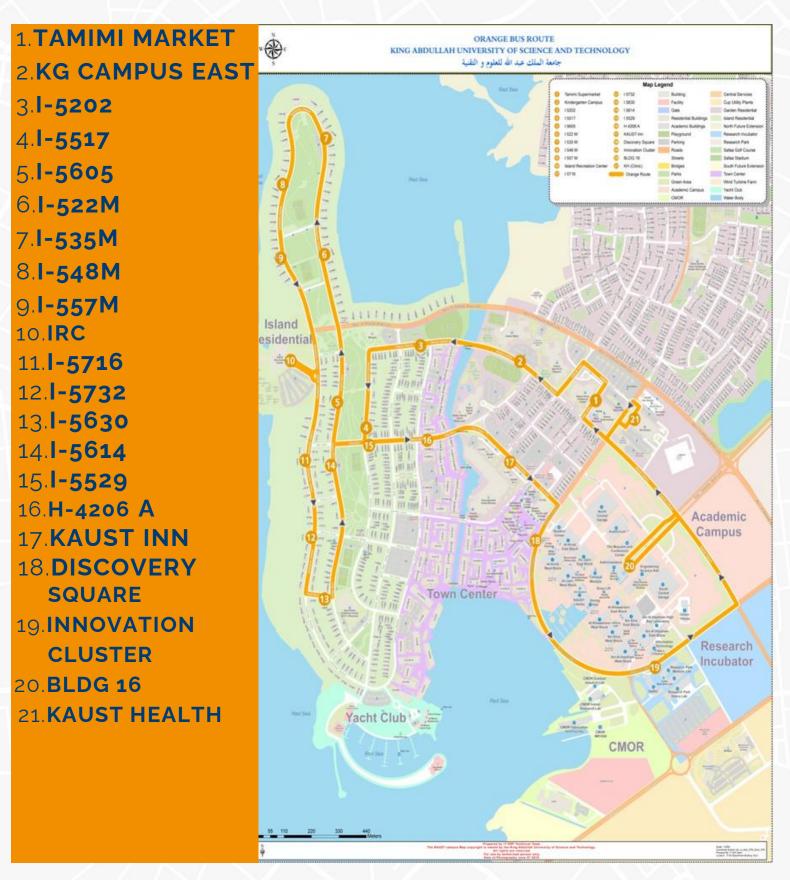

| STOP 1                     | Tamimi Supe<br>Market | <b>r</b> only stop at design | ated bus stops -Color<br>days -For Public Hol | ffic conditions -Bus will<br>-Coded Bus will operate<br>lidays & Weekends, On- |
|----------------------------|-----------------------|------------------------------|-----------------------------------------------|--------------------------------------------------------------------------------|
| HOUR                       |                       | DEPARTURE                    | TIME                                          |                                                                                |
| 6:00 AM                    | -                     | 6:25                         | -                                             | 6:45                                                                           |
| 7:00 AM                    | 7:05                  | 7:25                         | -                                             | 7:45                                                                           |
| 8:00 AM                    | 8:05                  | 8:25                         | -                                             | 8:45                                                                           |
| 9:00 AM                    | 9:05                  | 9:25                         | -                                             | 9:45                                                                           |
| 10:00 AM                   | 10:05                 | 10:25                        |                                               | 10:45                                                                          |
| 11:00 AM                   | 11:05                 | 11:25                        | -                                             | 11:45                                                                          |
| 12:00 PM                   | 12:05                 | 12:25                        | -                                             | 12:45                                                                          |
| 1:00 PM                    | 1:05                  | 1:25                         | -                                             | 1:45                                                                           |
| 2:00 PM                    | 2:05                  | 2:25                         | -                                             | 2:45                                                                           |
| 3:00 PM                    | 3:05                  | 3:25                         | -                                             | 3:45                                                                           |
| 4:00 PM                    | 4:05                  | 4:25                         | -                                             | 4:45                                                                           |
| 5:00 PM                    | 5:05                  | 5:25                         |                                               | 5:45                                                                           |
| 6:00 PM                    | 6:05                  | -                            | -                                             | -                                                                              |
| 6:00 P.M. TO<br>01:00 A.M. | 0                     | N DEMAND                     | SERVICES                                      |                                                                                |

Bus Services Helpdesk: 012-808-5222

| STOP 2       | KG CAMPUS<br>EAST | only stop at designat | days -For Public Holid | c conditions -Bus will<br>Coded Bus will operate<br>ays & Weekends, On- |
|--------------|-------------------|-----------------------|------------------------|-------------------------------------------------------------------------|
| HOUR         |                   | DEPARTURE             | TIME                   |                                                                         |
| 6:00 AM      | -                 | 6:27                  | •                      | 6:47                                                                    |
| 7:00 AM      | 7:07              | 7:27                  | -                      | 7:47                                                                    |
| 8:00 AM      | 8:07              | 8:27                  | -                      | 8:47                                                                    |
| 9:00 AM      | 9:07              | 9:27                  | -                      | 9:47                                                                    |
| 10:00 AM     | 10:07             | 10:27                 | -                      | 10:47                                                                   |
| 11:00 AM     | 11:07             | 11:27                 | -                      | 11:47                                                                   |
| 12:00 PM     | 12:07             | 12:27                 | •                      | 12:47                                                                   |
| 1:00 PM      | 1:07              | 1:27                  | -                      | 1:47                                                                    |
| 2:00 PM      | 2:07              | 2:27                  | -                      | 2:47                                                                    |
| 3:00 PM      | 3:07              | 3:27                  | -                      | 3:47                                                                    |
| 4:00 PM      | 4:07              | 4:27                  | -                      | 4:47                                                                    |
| 5:00 PM      | 5:07              | 5:27                  | -                      | 5:47                                                                    |
| 6:00 PM      | 6:07              | -                     | -                      | -                                                                       |
| 6:00 P.M. TO | 0                 | N DEMAND              | SERVICES               |                                                                         |

#### **ON DEMAND SERVICES**

Bus Services Helpdesk: 012-808-5222

Scan the QR code for more information about Bus Services

| STOP 3                     | I-5202 | only stop at designat | days -For Public Holid | c conditions -Bus will<br>Coded Bus will operate<br>lays & Weekends, On- |
|----------------------------|--------|-----------------------|------------------------|--------------------------------------------------------------------------|
| HOUR                       |        | DEPARTURE             | TIME                   |                                                                          |
| 6:00 AM                    | -      | 6:28                  | -                      | 6:48                                                                     |
| 7:00 AM                    | 7:08   | 7:28                  | -                      | 7:48                                                                     |
| 8:00 AM                    | 8:08   | 8:28                  | -                      | 8:48                                                                     |
| 9:00 AM                    | 9:08   | 9:28                  | -                      | 9:48                                                                     |
| 10:00 AM                   | 10:08  | 10:28                 | -                      | 10:48                                                                    |
| 11:00 AM                   | 11:08  | 11:28                 | -                      | 11:48                                                                    |
| 12:00 PM                   | 12:08  | 12:28                 | -                      | 12:48                                                                    |
| 1:00 PM                    | 1:08   | 1:28                  | -                      | 1:48                                                                     |
| 2:00 PM                    | 2:08   | 2:28                  | -                      | 2:48                                                                     |
| 3:00 PM                    | 3:08   | 3:28                  | -                      | 3:48                                                                     |
| 4:00 PM                    | 4:08   | 4:28                  | -                      | 4:48                                                                     |
| 5:00 PM                    | 5:08   | 5:28                  | -                      | 5:48                                                                     |
| 6:00 PM                    | 6:08   | -                     | -                      |                                                                          |
| 6:00 P.M. TO<br>01:00 A.M. | C      | ON DEMAND             | SERVICES               |                                                                          |

Bus Services Helpdesk: 012-808-5222

| STOP 4       | I-5517 | -Possible 2 to 3 minutes delay due to traffic conditions -Bus will<br>only stop at designated bus stops -Color-Coded Bus will operate<br>only during working days -For Public Holidays & Weekends, On-<br>Demand will be operated |          |       |
|--------------|--------|-----------------------------------------------------------------------------------------------------------------------------------------------------------------------------------------------------------------------------------|----------|-------|
| HOUR         |        | DEPARTURE                                                                                                                                                                                                                         | TIME     |       |
| 6:00 AM      | -      | 6:29                                                                                                                                                                                                                              | -        | 6:49  |
| 7:00 AM      | 7:09   | 7:29                                                                                                                                                                                                                              | -        | 7:49  |
| 8:00 AM      | 8:09   | 8:29                                                                                                                                                                                                                              | -        | 8:49  |
| 9:00 AM      | 9:09   | 9:29                                                                                                                                                                                                                              | -        | 9:49  |
| 10:00 AM     | 10:09  | 10:29                                                                                                                                                                                                                             | -        | 10:49 |
| 11:00 AM     | 11:09  | 11:29                                                                                                                                                                                                                             | -        | 11:49 |
| 12:00 PM     | 12:09  | 12:29                                                                                                                                                                                                                             | -        | 12:49 |
| 1:00 PM      | 1:09   | 1:29                                                                                                                                                                                                                              | -        | 1:49  |
| 2:00 PM      | 2:09   | 2:29                                                                                                                                                                                                                              | -        | 2:49  |
| 3:00 PM      | 3:09   | 3:29                                                                                                                                                                                                                              | -        | 3:49  |
| 4:00 PM      | 4:09   | 4:29                                                                                                                                                                                                                              | -        | 4:49  |
| 5:00 PM      | 5:09   | 5:29                                                                                                                                                                                                                              | -        | 5:49  |
| 6:00 PM      | 6:09   | -                                                                                                                                                                                                                                 | -        | -     |
| 6:00 P.M. TO | (      | ON DEMAND                                                                                                                                                                                                                         | SERVICES |       |

Bus Services Helpdesk: 012-808-5222

Scan the QR code for more information about Bus Services

| STOP 5   | I-5605 | -Possible 2 to 3 minutes delay due to traffic conditions -Bus will<br>only stop at designated bus stops -Color-Coded Bus will operate<br>only during working days -For Public Holidays & Weekends, On-<br>Demand will be operated |       |       |
|----------|--------|-----------------------------------------------------------------------------------------------------------------------------------------------------------------------------------------------------------------------------------|-------|-------|
| HOUR     |        | DEPARTURE                                                                                                                                                                                                                         | TIME  |       |
| 6:00 AM  | 1.1    | -                                                                                                                                                                                                                                 | 6:30  | 6:50  |
| 7:00 AM  | 7:10   | -                                                                                                                                                                                                                                 | 7:30  | 7:50  |
| 8:00 AM  | 8:10   | -                                                                                                                                                                                                                                 | 8:30  | 8:50  |
| 9:00 AM  | 9:10   | -                                                                                                                                                                                                                                 | 9:30  | 9:50  |
| 10:00 AM | 10:10  | -                                                                                                                                                                                                                                 | 10:30 | 10:50 |
| 11:00 AM | 11:10  | -                                                                                                                                                                                                                                 | 11:30 | 11:50 |
| 12:00 PM | 12:10  |                                                                                                                                                                                                                                   | 12:30 | 12:50 |
| 1:00 PM  | 1:10   | -                                                                                                                                                                                                                                 | 1:30  | 1:50  |
| 2:00 PM  | 2:10   | -                                                                                                                                                                                                                                 | 2:30  | 2:50  |
| 3:00 PM  | 3:10   | -                                                                                                                                                                                                                                 | 3:30  | 3:50  |
| 4:00 PM  | 4:10   | -                                                                                                                                                                                                                                 | 4:30  | 4:50  |
| 5:00 PM  | 5:10   | -                                                                                                                                                                                                                                 | 5:30  | 5:50  |
| 6:00 PM  | 6:10   | -                                                                                                                                                                                                                                 | -     | -     |
|          |        | 75///                                                                                                                                                                                                                             |       |       |

#### **ON DEMAND SERVICES**

Bus Services Helpdesk: 012-808-5222

Scan the QR code for more information about Bus Services

6:00 P.M. TO

| STOP 6       | I-522M | -Possible 2 to 3 minutes delay due to traffic conditions -Bus will<br>only stop at designated bus stops -Color-Coded Bus will operate<br>only during working days -For Public Holidays & Weekends, On-<br>Demand will be operated |          |       |  |
|--------------|--------|-----------------------------------------------------------------------------------------------------------------------------------------------------------------------------------------------------------------------------------|----------|-------|--|
| HOUR         |        | DEPARTURE                                                                                                                                                                                                                         | TIME     |       |  |
| 6:00 AM      |        | -                                                                                                                                                                                                                                 | 6:31     | 6:51  |  |
| 7:00 AM      | 7:11   | -                                                                                                                                                                                                                                 | 7:31     | 7:51  |  |
| 8:00 AM      | 8:11   | -                                                                                                                                                                                                                                 | 8:31     | 8:51  |  |
| 9:00 AM      | 9:11   | -                                                                                                                                                                                                                                 | 9:31     | 9:51  |  |
| 10:00 AM     | 10:11  | -                                                                                                                                                                                                                                 | 10:31    | 10:51 |  |
| 11:00 AM     | 11:11  |                                                                                                                                                                                                                                   | 11:31    | 11:51 |  |
| 12:00 PM     | 12:11  | -                                                                                                                                                                                                                                 | 12:31    | 12:51 |  |
| 1:00 PM      | 1:11   | -                                                                                                                                                                                                                                 | 1:31     | 1:51  |  |
| 2:00 PM      | 2:11   | -                                                                                                                                                                                                                                 | 2:31     | 2:51  |  |
| 3:00 PM      | 3:11   | -                                                                                                                                                                                                                                 | 3:31     | 3:51  |  |
| 4:00 PM      | 4:11   | -                                                                                                                                                                                                                                 | 4:31     | 4:51  |  |
| 5:00 PM      | 5:11   | -                                                                                                                                                                                                                                 | 5:31     | 5:51  |  |
| 6:00 PM      | 6:11   | -                                                                                                                                                                                                                                 | -        | -     |  |
| 6:00 P.M. TO |        | ON DEMAND                                                                                                                                                                                                                         | SERVICES |       |  |

Bus Services Helpdesk: 012-808-5222

Scan the QR code for more information about Bus Services

| STOP 7                     | I-535M -Possible 2 to 3 minutes delay due to traffic conditions -Bus will only stop at designated bus stops -Color-Coded Bus will operate only during working days -For Public Holidays & Weekends, On-Demand will be operated |           |          |       |
|----------------------------|--------------------------------------------------------------------------------------------------------------------------------------------------------------------------------------------------------------------------------|-----------|----------|-------|
| HOUR                       |                                                                                                                                                                                                                                | DEPARTURE | TIME     |       |
| 6:00 AM                    | -                                                                                                                                                                                                                              | -         | 6:32     | 6:52  |
| 7:00 AM                    | 7:12                                                                                                                                                                                                                           | -         | 7:32     | 7:52  |
| 8:00 AM                    | 8:12                                                                                                                                                                                                                           | -         | 8:32     | 8:52  |
| 9:00 AM                    | 9:12                                                                                                                                                                                                                           | -         | 9:32     | 9:52  |
| 10:00 AM                   | 10:12                                                                                                                                                                                                                          |           | 10:32    | 10:52 |
| 11:00 AM                   | 11:12                                                                                                                                                                                                                          | -         | 11:32    | 11:52 |
| 12:00 PM                   | 12:12                                                                                                                                                                                                                          | -         | 12:32    | 12:52 |
| 1:00 PM                    | 1:12                                                                                                                                                                                                                           | -         | 1:32     | 1:52  |
| 2:00 PM                    | 2:12                                                                                                                                                                                                                           | -         | 2:32     | 2:52  |
| 3:00 PM                    | 3:12                                                                                                                                                                                                                           | -         | 3:32     | 3:52  |
| 4:00 PM                    | 4:12                                                                                                                                                                                                                           | -         | 4:32     | 4:52  |
| 5:00 PM                    | 5:12                                                                                                                                                                                                                           | -         | 5:32     | 5:52  |
| 6:00 PM                    | 6:12                                                                                                                                                                                                                           | -         | -        |       |
| 6:00 P.M. TO<br>01:00 A.M. | C                                                                                                                                                                                                                              | N DEMAND  | SERVICES |       |

Bus Services Helpdesk: 012-808-5222

| STOP 8       | I-548M | -Possible 2 to 3 minutes delay due to traffic conditions -Bus will<br>only stop at designated bus stops -Color-Coded Bus will operate<br>only during working days -For Public Holidays & Weekends, On-<br>Demand will be operated |          |       |
|--------------|--------|-----------------------------------------------------------------------------------------------------------------------------------------------------------------------------------------------------------------------------------|----------|-------|
| HOUR         |        | DEPARTURE                                                                                                                                                                                                                         | TIME     |       |
| 6:00 AM      | -      | -                                                                                                                                                                                                                                 | 6:33     | 6:53  |
| 7:00 AM      | 7:13   | -                                                                                                                                                                                                                                 | 7:33     | 7:53  |
| 8:00 AM      | 8:13   | -                                                                                                                                                                                                                                 | 8:33     | 8:53  |
| 9:00 AM      | 9:13   | -                                                                                                                                                                                                                                 | 9:33     | 9:53  |
| 10:00 AM     | 10:13  | -                                                                                                                                                                                                                                 | 10:33    | 10:53 |
| 11:00 AM     | 11:13  |                                                                                                                                                                                                                                   | 11:33    | 11:53 |
| 12:00 PM     | 12:13  | -                                                                                                                                                                                                                                 | 12:33    | 12:53 |
| 1:00 PM      | 1:13   | -                                                                                                                                                                                                                                 | 1:33     | 1:53  |
| 2:00 PM      | 2:13   | -                                                                                                                                                                                                                                 | 2:33     | 2:53  |
| 3:00 PM      | 3:13   | -                                                                                                                                                                                                                                 | 3:33     | 3:53  |
| 4:00 PM      | 4:13   | -                                                                                                                                                                                                                                 | 4:33     | 4:53  |
| 5:00 PM      | 5:13   | -                                                                                                                                                                                                                                 | 5:33     | 5:53  |
| 6:00 PM      | 6:13   | -                                                                                                                                                                                                                                 | -        | -     |
| 6:00 P.M. TO |        | ON DEMAND                                                                                                                                                                                                                         | SERVICES |       |

#### **ON DEMAND SERVICES**

Bus Services Helpdesk: 012-808-5222

Scan the QR code for more information about Bus Services

| STOP 9       | <ul> <li>Possible 2 to 3 minutes delay due to traffic conditions -Bus will only stop at designated bus stops -Color-Coded Bus will operate only during working days -For Public Holidays &amp; Weekends, On-Demand will be operated</li> </ul> |           |          |       |
|--------------|------------------------------------------------------------------------------------------------------------------------------------------------------------------------------------------------------------------------------------------------|-----------|----------|-------|
| HOUR         |                                                                                                                                                                                                                                                | DEPARTURE | TIME     |       |
| 6:00 AM      |                                                                                                                                                                                                                                                | -         | 6:34     | 6:54  |
| 7:00 AM      | 7:14                                                                                                                                                                                                                                           | -         | 7:34     | 7:54  |
| 8:00 AM      | 8:14                                                                                                                                                                                                                                           | -         | 8:34     | 8:54  |
| 9:00 AM      | 9:14                                                                                                                                                                                                                                           | -         | 9:34     | 9:54  |
| 10:00 AM     | 10:14                                                                                                                                                                                                                                          | -         | 10:34    | 10:54 |
| 11:00 AM     | 11:14                                                                                                                                                                                                                                          | 10 A.     | 11:34    | 11:54 |
| 12:00 PM     | 12:14                                                                                                                                                                                                                                          | -         | 12:34    | 12:54 |
| 1:00 PM      | 1:14                                                                                                                                                                                                                                           | -         | 1:34     | 1:54  |
| 2:00 PM      | 2:14                                                                                                                                                                                                                                           | -         | 2:34     | 2:54  |
| 3:00 PM      | 3:14                                                                                                                                                                                                                                           | -         | 3:34     | 3:54  |
| 4:00 PM      | 4:14                                                                                                                                                                                                                                           | -         | 4:34     | 4:54  |
| 5:00 PM      | 5:14                                                                                                                                                                                                                                           | -         | 5:34     | 5:54  |
| 6:00 PM      | 6:14                                                                                                                                                                                                                                           | -         | -        | -     |
| 6:00 P.M. TO |                                                                                                                                                                                                                                                |           | SERVICES |       |

#### **ON DEMAND SERVICES**

Bus Services Helpdesk: 012-808-5222

Scan the QR code for more information about Bus Services

| STOP 10      | IRC | only stop at designat | days -For Public Holid | c conditions -Bus will<br>Coded Bus will operate<br>ays & Weekends, On- |
|--------------|-----|-----------------------|------------------------|-------------------------------------------------------------------------|
| HOUR         |     | DEPARTURE             | TIME                   |                                                                         |
| 6:00 AM      | -   | -                     | 6:35                   | 6:55                                                                    |
| 7:00 AM      | -   | 7:15                  | 7:35                   | 7:55                                                                    |
| 8:00 AM      | -   | 8:15                  | 8:35                   | 8:55                                                                    |
| 9:00 AM      | -   | 9:15                  | 9:35                   | 9:55                                                                    |
| 10:00 AM     | -   | 10:15                 | 10:35                  | 10:55                                                                   |
| 11:00 AM     | -   | 11:15                 | 11:35                  | 11:55                                                                   |
| 12:00 PM     | -   | 12:15                 | 12:35                  | 12:55                                                                   |
| 1:00 PM      | -   | 1:15                  | 1:35                   | 1:55                                                                    |
| 2:00 PM      | -   | 2:15                  | 2:35                   | 2:55                                                                    |
| 3:00 PM      | -   | 3:15                  | 3:35                   | 3:55                                                                    |
| 4:00 PM      | -   | 4:15                  | 4:35                   | 4:55                                                                    |
| 5:00 PM      | -   | 5:15                  | 5:35                   | 5:55                                                                    |
| 6:00 PM      | -   | 6:15                  | -                      |                                                                         |
| 6:00 P.M. TO | C   | N DEMAND              | SERVICES               |                                                                         |

#### **ON DEMAND SERVICES**

Bus Services Helpdesk: 012-808-5222

Scan the QR code for more information about Bus Services

| STOP 11                    | I-5716 | <ul> <li>•Possible 2 to 3 minutes delay due to traffic conditions -Bus will<br/>only stop at designated bus stops -Color-Coded Bus will operate<br/>only during working days -For Public Holidays &amp; Weekends, On-<br/>Demand will be operated</li> </ul> |       |       |
|----------------------------|--------|--------------------------------------------------------------------------------------------------------------------------------------------------------------------------------------------------------------------------------------------------------------|-------|-------|
| HOUR                       |        | DEPARTURE                                                                                                                                                                                                                                                    | TIME  |       |
| 6:00 AM                    | -      | -                                                                                                                                                                                                                                                            | 6:36  | 6:56  |
| 7:00 AM                    | -      | 7:16                                                                                                                                                                                                                                                         | 7:36  | 7:56  |
| 8:00 AM                    | -      | 8:16                                                                                                                                                                                                                                                         | 8:36  | 8:56  |
| 9:00 AM                    | -      | 9:16                                                                                                                                                                                                                                                         | 9:36  | 9:56  |
| 10:00 AM                   | -      | 10:16                                                                                                                                                                                                                                                        | 10:36 | 10:56 |
| 11:00 AM                   | -      | 11:16                                                                                                                                                                                                                                                        | 11:36 | 11:56 |
| 12:00 PM                   | -      | 12:16                                                                                                                                                                                                                                                        | 12:36 | 12:56 |
| 1:00 PM                    | -      | 1:16                                                                                                                                                                                                                                                         | 1:36  | 1:56  |
| 2:00 PM                    | -      | 2:16                                                                                                                                                                                                                                                         | 2:36  | 2:56  |
| 3:00 PM                    | -      | 3:16                                                                                                                                                                                                                                                         | 3:36  | 3:56  |
| 4:00 PM                    | -      | 4:16                                                                                                                                                                                                                                                         | 4:36  | 4:56  |
| 5:00 PM                    | -      | 5:16                                                                                                                                                                                                                                                         | 5:36  | 5:56  |
| 6:00 PM                    | -      | 6:16                                                                                                                                                                                                                                                         | -     |       |
| 6:00 P.M. TO<br>01:00 A.M. | C      | ON DEMAND SERVICES                                                                                                                                                                                                                                           |       |       |

Bus Services Helpdesk: 012-808-5222

| STOP 12                    | 1-5732 | -Possible 2 to 3 minutes delay due to traffic conditions -Bus will<br>only stop at designated bus stops -Color-Coded Bus will operate<br>only during working days -For Public Holidays & Weekends, On-<br>Demand will be operated |          |       |
|----------------------------|--------|-----------------------------------------------------------------------------------------------------------------------------------------------------------------------------------------------------------------------------------|----------|-------|
| HOUR                       |        | DEPARTURE                                                                                                                                                                                                                         | TIME     |       |
| 6:00 AM                    | -      | -                                                                                                                                                                                                                                 | 6:37     | 6:57  |
| 7:00 AM                    | -      | 7:17                                                                                                                                                                                                                              | 7:37     | 7:57  |
| 8:00 AM                    | -      | 8:17                                                                                                                                                                                                                              | 8:37     | 8:57  |
| 9:00 AM                    | -      | 9:17                                                                                                                                                                                                                              | 9:37     | 9:57  |
| 10:00 AM                   | -      | 10:17                                                                                                                                                                                                                             | 10:37    | 10:57 |
| 11:00 AM                   | -      | 11:17                                                                                                                                                                                                                             | 11:37    | 11:57 |
| 12:00 PM                   | -      | 12:17                                                                                                                                                                                                                             | 12:37    | 12:57 |
| 1:00 PM                    | -      | 1:17                                                                                                                                                                                                                              | 1:37     | 1:57  |
| 2:00 PM                    | -      | 2:17                                                                                                                                                                                                                              | 2:37     | 2:57  |
| 3:00 PM                    | -      | 3:17                                                                                                                                                                                                                              | 3:37     | 3:57  |
| 4:00 PM                    | -      | 4:17                                                                                                                                                                                                                              | 4:37     | 4:57  |
| 5:00 PM                    | -      | 5:17                                                                                                                                                                                                                              | 5:37     | 5:57  |
| 6:00 PM                    | -      | 6:17                                                                                                                                                                                                                              | -        | 10 A. |
| 6:00 P.M. TO<br>01:00 A.M. | C      | N DEMAND                                                                                                                                                                                                                          | SERVICES |       |

Bus Services Helpdesk: 012-808-5222

| STOP 13                    | I-5630             | only stop at designat | utes delay due to traffi<br>ed bus stops -Color-C<br>days <mark>-For Public Holid</mark><br>ated | Coded Bus will operat |
|----------------------------|--------------------|-----------------------|--------------------------------------------------------------------------------------------------|-----------------------|
| HOUR                       |                    | DEPARTURE             | TIME                                                                                             |                       |
| 6:00 AM                    | -                  | - 7:18                | 6:38                                                                                             | 6:58                  |
| 7:00 AM                    | -                  | 8:18                  | 7:38                                                                                             | 7:58                  |
| 8:00 AM                    | -                  | 9:18                  | 8:38                                                                                             | 8:58                  |
| 9:00 AM                    | -                  | 10:18                 | 9:38                                                                                             | 9:58                  |
| 10:00 AM                   | -                  | 11:18                 | 10:38                                                                                            | 10:58                 |
| 11:00 AM                   | -                  | 12:18                 | 11:38                                                                                            | 11:58                 |
| 12:00 PM                   | -                  | 1:18                  | 12:38                                                                                            | 12:58                 |
| 1:00 PM                    | -                  | 2:18                  | 1:38                                                                                             | 1:58                  |
| 2:00 PM                    | -                  | 3:18                  | 2:38                                                                                             | 2:58                  |
| 3:00 PM                    | -                  | 4:18                  | 3:38                                                                                             | 3:58                  |
| 4:00 PM                    | -                  | 5:18                  | 4:38                                                                                             | 4:58                  |
| 5:00 PM                    | -                  | 6:18                  | 5:38                                                                                             | 5:58                  |
| 6:00 PM                    | -                  |                       | -                                                                                                | -                     |
| 6:00 P.M. TO<br>01:00 A.M. | ON DEMAND SERVICES |                       |                                                                                                  |                       |

Bus Services Helpdesk: 012-808-5222

| STOP 14                    | 1-5614             | only stop at designat | days -For Public Holid | c conditions -Bus will<br>Coded Bus will operate<br>ays & Weekends, On- |
|----------------------------|--------------------|-----------------------|------------------------|-------------------------------------------------------------------------|
| HOUR                       |                    | DEPARTURE             | TIME                   |                                                                         |
| 6:00 AM                    | -                  | -                     | 6:39                   | 6:59                                                                    |
| 7:00 AM                    | -                  | 7:19                  | 7:39                   | 7:59                                                                    |
| 8:00 AM                    | -                  | 8:19                  | 8:39                   | 8:59                                                                    |
| 9:00 AM                    | -                  | 9:19                  | 9:39                   | 9:59                                                                    |
| 10:00 AM                   | -                  | 10:19                 | 10:39                  | 10:59                                                                   |
| 11:00 AM                   | -                  | 11:19                 | 11:39                  | 11:59                                                                   |
| 12:00 PM                   | -                  | 12:19                 | 12:39                  | 12:59                                                                   |
| 1:00 PM                    | -                  | 1:19                  | 1:39                   | 1:59                                                                    |
| 2:00 PM                    | -                  | 2:19                  | 2:39                   | 2:59                                                                    |
| 3:00 PM                    | -                  | 3:19                  | 3:39                   | 3:59                                                                    |
| 4:00 PM                    | -                  | 3:19                  | 4:39                   | 4:59                                                                    |
| 5:00 PM                    | -                  | 5:19                  | 5:39                   | 5:59                                                                    |
| 6:00 PM                    | -                  | 6:19                  | -                      | -                                                                       |
| 6:00 P.M. TO<br>01:00 A.M. | ON DEMAND SERVICES |                       |                        |                                                                         |

Bus Services Helpdesk: 012-808-5222

| STOP 15                    | 1-5529             | -Possible 2 to 3 minutes delay due to traffic conditions -Bus will<br>only stop at designated bus stops -Color-Coded Bus will operate<br>only during working days -For Public Holidays & Weekends, On-<br>Demand will be operated |       |   |
|----------------------------|--------------------|-----------------------------------------------------------------------------------------------------------------------------------------------------------------------------------------------------------------------------------|-------|---|
| HOUR                       |                    | DEPARTURE                                                                                                                                                                                                                         | TIME  |   |
| 6:00 AM                    |                    | -                                                                                                                                                                                                                                 | 6:40  |   |
| 7:00 AM                    | 7:00               | 7:20                                                                                                                                                                                                                              | 7:40  | - |
| 8:00 AM                    | 8:00               | 8:20                                                                                                                                                                                                                              | 8:40  | - |
| 9:00 AM                    | 9:00               | 9:20                                                                                                                                                                                                                              | 9:40  |   |
| 10:00 AM                   | 10:00              | 10:20                                                                                                                                                                                                                             | 10:40 | - |
| 11:00 AM                   | 11:00              | 11:20                                                                                                                                                                                                                             | 11:40 | - |
| 12:00 PM                   | 12:00              | 12:20                                                                                                                                                                                                                             | 12:40 |   |
| 1:00 PM                    | 1:00               | 1:20                                                                                                                                                                                                                              | 1:40  |   |
| 2:00 PM                    | 2:00               | 2:20                                                                                                                                                                                                                              | 2:40  | - |
| 3:00 PM                    | 3:00               | 3:20                                                                                                                                                                                                                              | 3:40  |   |
| 4:00 PM                    | 4:00               | 4:20                                                                                                                                                                                                                              | 4:40  |   |
| 5:00 PM                    | 5:00               | 5:20                                                                                                                                                                                                                              | 5:40  | - |
| 6:00 PM                    | 6:00               | 6:20                                                                                                                                                                                                                              | -     | - |
| 6:00 P.M. TO<br>01:00 A.M. | ON DEMAND SERVICES |                                                                                                                                                                                                                                   |       |   |

Bus Services Helpdesk: 012-808-5222

| STOP 16                    | H-4206 A           | only stop at designat | days -For Public Holid | c conditions -Bus will<br>Coded Bus will operate<br>ays & Weekends, On- |
|----------------------------|--------------------|-----------------------|------------------------|-------------------------------------------------------------------------|
| HOUR                       |                    | DEPARTURE             | TIME                   |                                                                         |
| 6:00 AM                    | -                  | -                     | 6:41                   |                                                                         |
| 7:00 AM                    | 7:01               | 7:21                  | 7:41                   | -                                                                       |
| 8:00 AM                    | 8:01               | 8:21                  | 8:41                   | -                                                                       |
| 9:00 AM                    | 9:01               | 9:21                  | 9:41                   | -                                                                       |
| 10:00 AM                   | 10:01              | 10:21                 | 10:41                  | 1.1                                                                     |
| 11:00 AM                   | 11:01              | 11:21                 | 11:41                  | -                                                                       |
| 12:00 PM                   | 12:01              | 12:21                 | 12:41                  | -                                                                       |
| 1:00 PM                    | 1:01               | 1:21                  | 1:41                   | -                                                                       |
| 2:00 PM                    | 2:01               | 2:21                  | 2:41                   | +                                                                       |
| 3:00 PM                    | 3:01               | 3:21                  | 3:41                   | -                                                                       |
| 4:00 PM                    | 4:01               | 4:21                  | 4:41                   | -                                                                       |
| 5:00 PM                    | 5:01               | 5:21                  | 5:41                   | -                                                                       |
| 6:00 PM                    | 6:01               | 6:21                  | -                      | -                                                                       |
| 6:00 P.M. TO<br>01:00 A.M. | ON DEMAND SERVICES |                       |                        |                                                                         |

Bus Services Helpdesk: 012-808-5222

| STOP 17  | KAUST INN | only stop at designat | ed bus stops -Color-C<br>lays <mark>-For Public Holid</mark> | c conditions -Bus will<br>Coded Bus will operate<br>ays & Weekends, On- |
|----------|-----------|-----------------------|--------------------------------------------------------------|-------------------------------------------------------------------------|
| HOUR     |           | DEPARTURE             | TIME                                                         |                                                                         |
| 6:00 AM  | -         | -                     | 6:42                                                         | -                                                                       |
| 7:00 AM  | 7:02      | 7:22                  | 7:42                                                         | -                                                                       |
| 8:00 AM  | 8:02      | 8:22                  | 8:42                                                         | -                                                                       |
| 9:00 AM  | 9:02      | 9:22                  | 9:42                                                         | 1.1                                                                     |
| 10:00 AM | 10:02     | 10:22                 | 10:42                                                        | -                                                                       |
| 11:00 AM | 11:02     | 11:22                 | 11:42                                                        |                                                                         |
| 12:00 PM | 12:02     | 12:22                 | 12:42                                                        |                                                                         |
| 1:00 PM  | 1:02      | 1:22                  | 1:42                                                         |                                                                         |
| 2:00 PM  | 2:02      | 2:22                  | 2:42                                                         | -                                                                       |
| 3:00 PM  | 3:02      | 3:22                  | 3:42                                                         |                                                                         |
| 4:00 PM  | 4:02      | 4:22                  | 4:42                                                         | -                                                                       |
| 5:00 PM  | 5:02      | 5:22                  | 5:42                                                         |                                                                         |
| 6:00 PM  | 6:02      | 6:22                  | -                                                            | -                                                                       |
|          |           |                       |                                                              |                                                                         |

#### **ON DEMAND SERVICES**

Bus Services Helpdesk: 012-808-5222

6:00 P.M. TO

| STOP 18  | DISCOVERY<br>SQUARE | only stop at designat | lays -For Public Holid | c conditions -Bus will<br>Coded Bus will operate<br>ays & Weekends, On- |
|----------|---------------------|-----------------------|------------------------|-------------------------------------------------------------------------|
| HOUR     |                     | DEPARTURE             | TIME                   |                                                                         |
| 6:00 AM  | -                   | -                     | 6:44                   |                                                                         |
| 7:00 AM  | 7:04                | 7:24                  | 7:44                   | -                                                                       |
| 8:00 AM  | 8:04                | 8:24                  | 8:44                   | -                                                                       |
| 9:00 AM  | 9:04                | 9:24                  | 9:44                   |                                                                         |
| 10:00 AM | 10:04               | 10:24                 | 10:44                  | -                                                                       |
| 11:00 AM | 11:04               | 11:24                 | 11:44                  |                                                                         |
| 12:00 PM | 12:04               | 12:24                 | 12:44                  | -                                                                       |
| 1:00 PM  | 1:04                | 1:24                  | 1:44                   | 1.1                                                                     |
| 2:00 PM  | 2:04                | 2:24                  | 2:44                   | -                                                                       |
| 3:00 PM  | 3:04                | 3:24                  | 3:44                   |                                                                         |
| 4:00 PM  | 4:04                | 4:24                  | 4:44                   | -                                                                       |
| 5:00 PM  | 5:04                | 5:24                  | 5:44                   |                                                                         |
| 6:00 PM  | 6:04                | 6:24                  | -                      | -                                                                       |
|          |                     |                       |                        | 1                                                                       |

ON DEMAND SERVICES

Bus Services Helpdesk: 012-808-5222

Scan the QR code for more information about Bus Services

6:00 P.M. TO

STOP 19 INNOVATION CLUSTER -Possible 2 to 3 minutes delay due to traffic conditions -Bus will only stop at designated bus stops -Color-Coded Bus will operate only during working days -For Public Holidays & Weekends, On-Demand will be operated

| HOUR     | DEPARTURE TIME |       |   |       |
|----------|----------------|-------|---|-------|
| 6:00 AM  | -              | -     | - | 6:46  |
| 7:00 AM  | 7:06           | 7:26  | - | 7:46  |
| 8:00 AM  | 8:06           | 8:26  | - | 8:46  |
| 9:00 AM  | 9:06           | 9:26  | • | 9:46  |
| 10:00 AM | 10:06          | 10:26 | - | 10:46 |
| 11:00 AM | 11:06          | 11:26 | - | 11:46 |
| 12:00 PM | 12:06          | 12:26 | - | 12:46 |
| 1:00 PM  | 1:06           | 1:26  | - | 1:46  |
| 2:00 PM  | 2:06           | 2:26  | - | 2:46  |
| 3:00 PM  | 3:06           | 3:26  | - | 3:46  |
| 4:00 PM  | 4:06           | 4:26  | - | 4:46  |
| 5:00 PM  | 5:06           | 5:26  | - | 5:46  |
| 6:00 PM  | 6:06           | 6:26  | - | -     |
| 1 / //>  |                |       |   |       |

**ON DEMAND SERVICES** 

Bus Services Helpdesk: 012-808-5222

Scan the QR code for more information about Bus Services

6:00 P.M. TO

| STOP 20                    | BLDG 16 | -Possible 2 to 3 minutes delay due to traffic conditions -Bus will<br>only stop at designated bus stops -Color-Coded Bus will operate<br>only during working days -For Public Holidays & Weekends, On-<br>Demand will be operated |          |       |
|----------------------------|---------|-----------------------------------------------------------------------------------------------------------------------------------------------------------------------------------------------------------------------------------|----------|-------|
| HOUR                       |         | DEPARTURE                                                                                                                                                                                                                         | TIME     |       |
| 6:00 AM                    | -       | -                                                                                                                                                                                                                                 | -        | 6:49  |
| 7:00 AM                    | 7:09    | 7:29                                                                                                                                                                                                                              | -        | 7:49  |
| 8:00 AM                    | 8:09    | 8:29                                                                                                                                                                                                                              | -        | 8:49  |
| 9:00 AM                    | 9:09    | 9:29                                                                                                                                                                                                                              | -        | 9:49  |
| 10:00 AM                   | 10:09   | 10:29                                                                                                                                                                                                                             | -        | 10:49 |
| 11:00 AM                   | 11:09   | 11:29                                                                                                                                                                                                                             | -        | 11:49 |
| 12:00 PM                   | 12:09   | 12:29                                                                                                                                                                                                                             | -        | 12:49 |
| 1:00 PM                    | 1:09    | 1:29                                                                                                                                                                                                                              | -        | 1:49  |
| 2:00 PM                    | 2:09    | 2:29                                                                                                                                                                                                                              | -        | 2:49  |
| 3:00 PM                    | 3:09    | 3:29                                                                                                                                                                                                                              | -        | 3:49  |
| 4:00 PM                    | 4:09    | 4:29                                                                                                                                                                                                                              | -        | 4:49  |
| 5:00 PM                    | 5:09    | 5:29                                                                                                                                                                                                                              | -        | 5:49  |
| 6:00 PM                    | 6:09    | 6:29                                                                                                                                                                                                                              | -        | -     |
| 6:00 P.M. TO<br>01:00 A.M. | C       | N DEMAND                                                                                                                                                                                                                          | SERVICES |       |