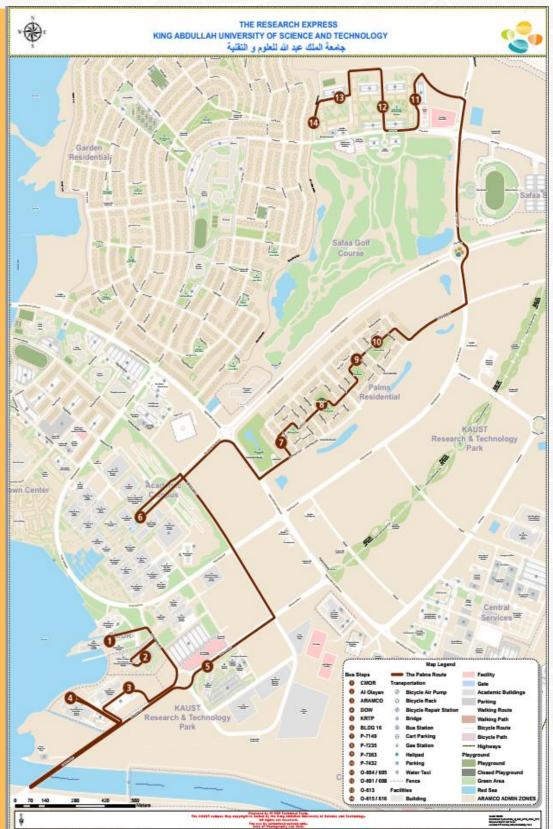

1.CMOR 2.OLAYAN 3.ARAMCO 4.DOW 5.KRTP 6.BUILDING 16 7.P-7149 8.P-7235 9.P-7363 10.P-7432 11.O-604/605 12.O-601/608 13.O-613 14.O-615/616

| STOP 1                     | CMOR | - Possible 2 to 3 minutes delay due to traffic conditions - Bus will<br>only stop at designated bus stops - Color-Coded Bus will operate<br>only during working days -For Public Holidays & Weekends, On-<br>Demand will be operated |   |   |  |
|----------------------------|------|--------------------------------------------------------------------------------------------------------------------------------------------------------------------------------------------------------------------------------------|---|---|--|
| HOUR                       |      | DEPARTURE TIME                                                                                                                                                                                                                       |   |   |  |
| 6:00 AM                    | -    | -                                                                                                                                                                                                                                    | - | - |  |
| 7:00 AM                    | -    | -                                                                                                                                                                                                                                    | - | - |  |
| 8:00 AM                    | -    | -                                                                                                                                                                                                                                    | - | - |  |
| 9:00 AM                    | -    | -                                                                                                                                                                                                                                    | - | - |  |
| 10:00 AM                   | -    | -                                                                                                                                                                                                                                    | - | - |  |
| 11:00 AM                   | -    | -                                                                                                                                                                                                                                    | - | - |  |
| 12:00 PM                   | -    | -                                                                                                                                                                                                                                    | - | - |  |
| 1:00 PM                    | -    | -                                                                                                                                                                                                                                    | - | - |  |
| 2:00 PM                    | -    | -                                                                                                                                                                                                                                    | - | - |  |
| 3:00 PM                    | -    | -                                                                                                                                                                                                                                    | - | - |  |
| 4:00 PM                    | 4:00 | -                                                                                                                                                                                                                                    | - | - |  |
| 5:00 PM                    | 5:00 | -                                                                                                                                                                                                                                    | - | - |  |
| 6:00 PM                    | 6:00 |                                                                                                                                                                                                                                      | - | - |  |
| 6:00 P.M. TO<br>01:00 A.M. | 0    | ON DEMAND SERVICES                                                                                                                                                                                                                   |   |   |  |